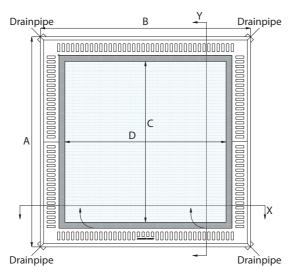

## Size guide

### Longitudinal section (Y)

#### Cross-section (X)

#### Available dimensions

|         | Dimensions | Luminous<br>compartment |          | Base hole | Weight |
|---------|------------|-------------------------|----------|-----------|--------|
| Model   | A, B       | C, D                    | CxD(cm²) | E, F      | Kg     |
| MXA-110 | 110        | 79,6                    | 6336,16  | 80-94     | 74     |
| MAX-130 | 130        | 99,6                    | 9920,16  | 100-114   | 97     |