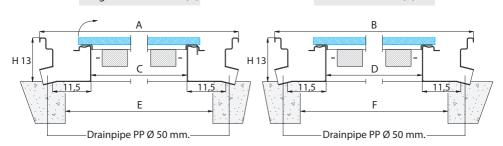

## Size guide

#### Available dimensions

|         | Dimensions | Luminous<br>compartment |          | Base hole | Weight |
|---------|------------|-------------------------|----------|-----------|--------|
| Model   | A, B       | C, D                    | CxD(cm²) | E, F      | Kg     |
| MXA-110 | 110        | 79,6                    | 6336,16  | 80-94     | 74     |
| MAX-130 | 130        | 99,6                    | 9920,16  | 100-114   | 97     |

Where not specified, measurements are in centimetres.

See the Technical Data Sheet on the website inox.lucernarioaerante.it before purchasing the product.

\*Prove your purchase by registering your product on inox.lucernarioaerante.it and obtain the Gold Warranty lasting 14 years.