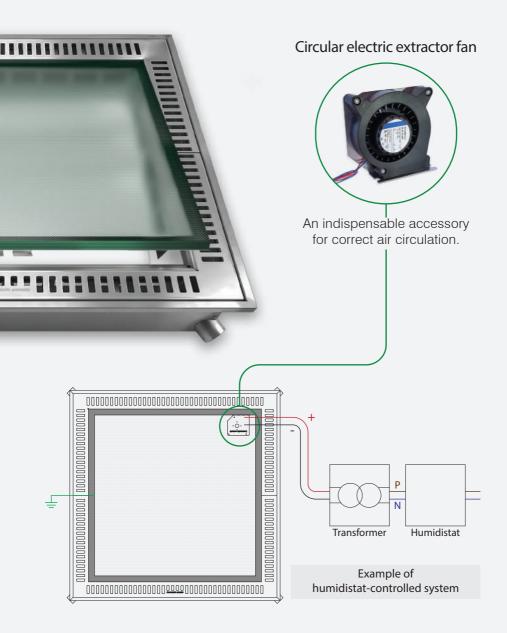

# Lucernario aerante INOX

An Circular electric extractor fan is included in the sales price.
This wiring diagram is supplied by way of example.
We suggest contacting a professional to ideally define your system.

## How it works

The openable *Lucernario aerante INOX* collects rainwater from its runoff channel and **permits ventilating the motor compartment** through the air intake. The constant flow of air and the action of the extractor ensure the motor compartment breathes better. Humidity is considerably reduced and, consequently, so is the **risk of system breakdowns**.