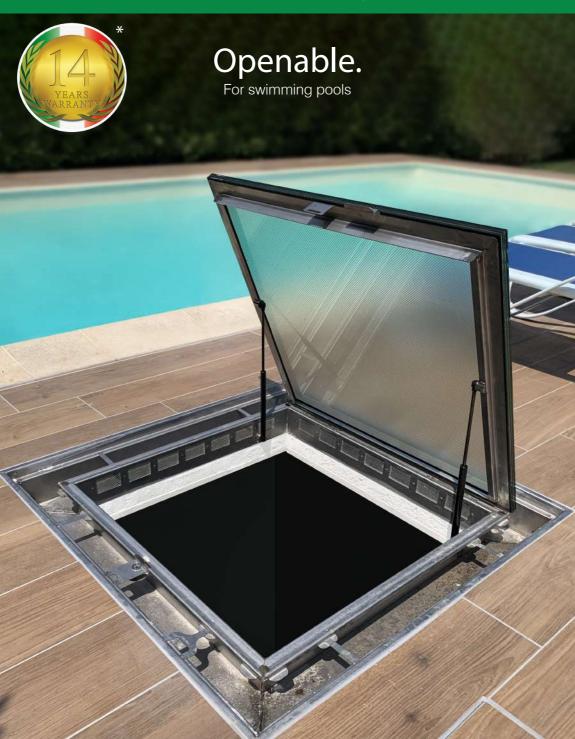

## How it works

The openable *Lucernario aerante INOX* collects rainwater from its runoff channel and **permits ventilating the motor compartment** through the air intake. The constant flow of air and the action of the extractor ensure the motor compartment breathes better. Humidity is considerably reduced and, consequently, so is the **risk of system breakdowns**.

## The finishes

The openable *Lucernario aerante INOX* is made of **AISI 316** semi-matt steel for a **modern look** and **high resistance to oxidisation**.

The walk-on glass provides natural light and ensures safe transit thanks to its **R11 non-slip pattern**.