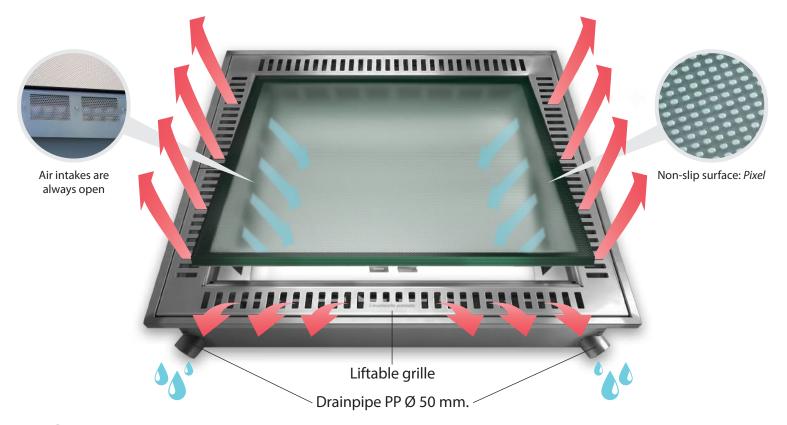

## How it works

The openable *Lucernario aerante INOX* collects rainwater from its runoff channel and **permits ventilating the motor compartment** through the air intake. The constant flow of air and the action of the extractor ensure the motor compartment breathes better. Humidity is considerably reduced and, consequently, so is the **risk of system breakdowns**.

The air intakes, which are **always open**, are protected by **anti-insect and anti-dirt nets**. Simply lift the grid to clean the runoff channel.

## The finishes

The openable *Lucernario aerante INOX* is made of **AISI 316** semi-matt steel for a **modern look** and **high resistance to oxidisation**.

The walk-on glass provides natural light and ensures safe transit thanks to its **R11 non-slip pattern**.